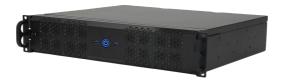

# 2U PC | **R956X**

Our high-performing 2U rackmount PC is extremely robust, impressively compact, and can house range-topping GPUs.

### **CASE INFORMATION**

Front USB: 2x USB3.0

Hot Swap HDD Bay: Up to 8x 2.5" or 4x NVMe/U.3

**PCIE Slots:** Up to 3x PCIe x16

Power Supply: Single/Redundant <1.2KW 110-

230VAC

Weight: 11 KG

**Size:** 436x378x88.8mm