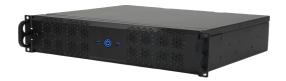

# 2U PC | **R9795X**

Our high-performing 2U rackmount PC is extremely robust, impressively compact, and can house range-topping GPUs.

### **CASE INFORMATION**

Front USB: 2x USB3.0

Hot Swap HDD Bay: Up to 8x 2.5" or 4x NVMe/U.3

**PCIE Slots:** Up to 3x PCIe x16

Power Supply: Single/Redundant <1.2KW 110-

230VAC

Weight: 11 KG

**Size:** 437x378x88.8mm