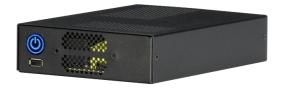

# 1U NUC | **C514L**

3-in-1U, ultra-compact, and primed for great performance, our uniquely designed 1U Rackmount NUC is ideal for space-sensitive installations.

### **CASE INFORMATION**

Front USB: 1x USB2.0

**POWER Supply:** Not available with this case **Power Supply:** Not available with this case 110-230VAC, 12V-20VDC or

PoE++

Weight: 3.5 KG

**Size:** 146x200x44.4mm