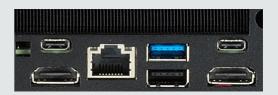

## **MOTHERBOARD IO PORTS**

To discuss your requirements or get a bespoke solution for your rack mountable PC needs, please **contact us today**.

+44(0)333 880 4242 sales@g2digital.co.uk

GFX Card: None

LAN:Intel i225 (2.5Gb/s)WLan:Built in Wifi AX211D2WUSB Ports Rear:1x USB2.0, 1x USB3.2 Gen2

Serial Ports: Not available

**PSU:** 120W 100-240VAC 60-50Hz

Lead Time:7 Working DaysThunderbolt:2x Gen4 PortsWarranty:Standard Only