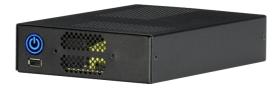

# 1U NUC | **C714L**

3-in-1U, ultra-compact, and primed for great performance, our uniquely designed 1U Rackmount NUC is ideal for space-sensitive installations.

### **CASE INFORMATION**

Front USB: 1x USB2.0

**POWER Supply:** Not available with this case **Power Supply:** Not available with this case **Power Supply:** 110-230VAC, 12V-20VDC or

PoE++

Weight: 3.5 KG

**Size:** 146x200x44.4mm