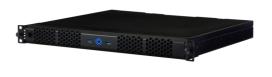

# 1U PC | **I56**

Our hugely popular 1U PC has been redesigned, now with dust filters and optional M.2/U.3 hot swap drive bays. With so many flexible configuration options, it's ready for anything.

#### **CASE INFORMATION**

| 2.5" or 8x NVMe U.3   |
|-----------------------|
| 2.5 01 0X 14 1416 0.5 |
| PCle x16 (x8 Lanes)   |
| dundant <800W 110-    |
|                       |
| 44.4mm                |
|                       |
|                       |