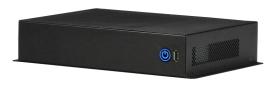

# POCKET | **I36**

Aptly named, our industrial-grade Pocket mini PC with internal power supply is neatly contained in a wall-mountable case.

#### **CASE INFORMATION**

| Front USB:        | 1x USB3.0                            |
|-------------------|--------------------------------------|
| Hot Swap HDD Bay: | Not available with this case         |
| PCIE Slots:       | Not available with this case         |
| Power Supply:     | Single 110-230VAC, 12-48VDC or PoE++ |
| Weight:           | 5 KG                                 |
| Size:             | 297x196x58mm                         |
|                   |                                      |
|                   |                                      |