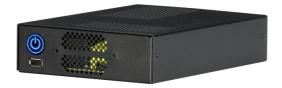

# 1U NUC | **C55L**

3-in-1U, ultra-compact, and primed for great performance, our uniquely designed 1U Rackmount NUC is ideal for space-sensitive installations.

#### **CASE INFORMATION**

Front USB: 1x USB2.0

**POWER Supply:** Not available with this case **Power Supply:** Not available with this case 110-230VAC, 12V-20VDC or

PoE++

Weight: 3.5 KG

**Size:** 146x200x44.4mm