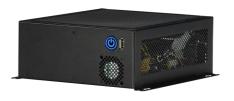

# TINY | C39L

Offering a PCIe slot in the smallest possible chassis, the Tiny is larger than life. Flexible and powerful, it proves size isn't everything.

#### **CASE INFORMATION**

| Front USB:        | 1x USB2.0                            |
|-------------------|--------------------------------------|
| Hot Swap HDD Bay: | Not available with this case         |
| PCIE Slots:       | 1x PCle x16                          |
| Power Supply:     | External <150W DC Desktop<br>Adapter |
| Weight:           | 6 KG                                 |
| Size:             | 215x217x80mm                         |
|                   |                                      |
|                   |                                      |