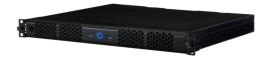

# 1U PC | **C310L**

Our hugely popular 1U PC has been redesigned, now with dust filters and optional M.2/U.3 hot swap drive bays. With so many flexible configuration options, it's ready for anything.

### **CASE INFORMATION**

Front USB: 2x USB3.0

Hot Swap HDD Bay:Up to 8x 2.5" or 8x NVMe U.3PCIE Slots:Up to 2x PCIe x16 (x8 Lanes)Power Supply:Single/Redundant <800W 110-</th>

230VAC

Weight: 8 KG

**Size:** 437x370x44.4mm