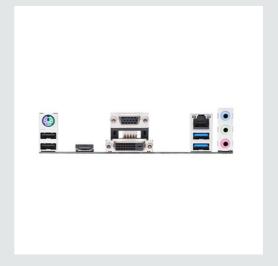

## **MOTHERBOARD IO PORTS**

GFX Output: UHD630 with VGA , HDMI Output(s)

GFX Card: None

LAN: Realtek 8111H (10/100/1000Mb/s)
WLan: Not Quoted - USB or PCI(e) Card option

USB Ports Rear:2x USB2.0, 2x USB3.2 Gen2Serial Ports:1 Optional Ports Available

**Expansion Slot 1:** PCle x16 (Full Height)(x16 Lanes, Gen 3.0)

**PSU:** 350W 100-240VAC 60-50Hz

**Lead Time:** 5 Working Days

Audio Ports: 3.5mm Ports (Stereo Out, Mic In, Line In)

Warranty: Standard Only