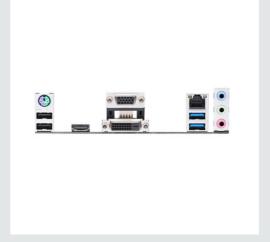

### **MOTHERBOARD IO PORTS**

GFX Card: None

LAN:Realtek 8111H (10/100/1000Mb/s)WLan:Not Quoted - USB or PCI(e) Card option

USB Ports Rear:2x USB2.0, 2x USB3.2 Gen2Serial Ports:1 Optional Ports AvailableExpansion Slot 1:Not Quoted - Option AvailablePSU:250W 100-240VAC 60-50Hz 80PLUS

**Lead Time:** 5 Working Days

**Audio Ports:** 3.5mm Ports (Stereo Out, Mic In, Line In)

Warranty: Standard Only