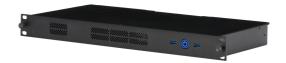

# 1U NANO | **C310L**

Our 1U Nano offers effortless installation. Simple to mount and refreshingly versatile, it does away with frills for the sake of function.

### **CASE INFORMATION**

Front USB: 2x USB3.0

Hot Swap HDD Bay:Up to 2x 2.5" HDD/SSD BayPCIE Slots:Up to 2x PCle x16 (x8 Lanes)Power Supply:Single 110-230VAC, 12-48VDC

or PoE++

Weight: 6 KG

**Size:** 436x211x44.4mm