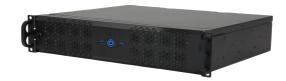

# 2U PC | **R9595X**

Our high-performing 2U rackmount PC is extremely robust, impressively compact, and can house range-topping GPUs.

### **CASE INFORMATION**

Front USB: 2x USB3.0

Hot Swap HDD Bay: Up to 8x 2.5" or 4x NVMe/U.3

**PCIE Slots:** Up to 3x PCIe x16

Power Supply: Single/Redundant <1.2KW 110-

230VAC

Weight: 11 KG

**Size:** 436x378x88.8mm